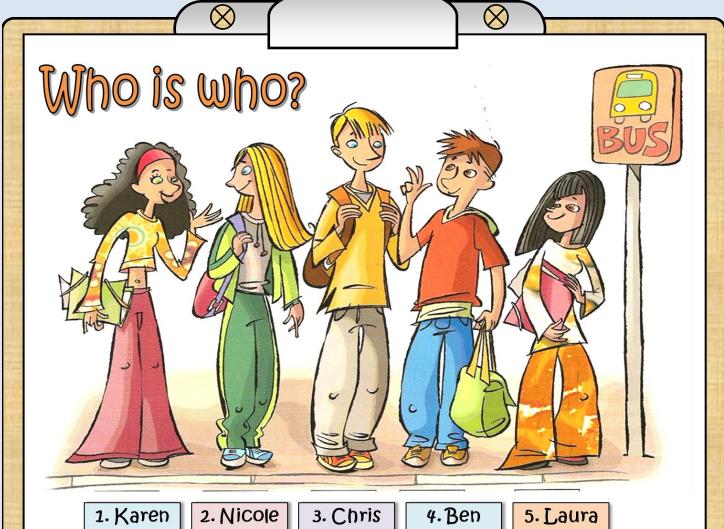

| Complete   | the | following | sentences | with | the |
|------------|-----|-----------|-----------|------|-----|
| right name | es: |           |           |      |     |

| rig | nt names:                              |  |  |  |  |
|-----|----------------------------------------|--|--|--|--|
| 1.  | is Carrying a backpack, and is the     |  |  |  |  |
|     | tallest of the group.                  |  |  |  |  |
| 2.  | is as tall as Nicole. They are taller  |  |  |  |  |
|     | than the other girl,                   |  |  |  |  |
| 3.  | is going to school and is the          |  |  |  |  |
|     | second in the queue.                   |  |  |  |  |
| 4.  | is very friendly and is the only       |  |  |  |  |
|     | person who is talking.                 |  |  |  |  |
| 5.  | has got blue eyes and is standing      |  |  |  |  |
|     | between Karen and Chris.               |  |  |  |  |
| 6.  | is wearing blue jeans and a nice       |  |  |  |  |
|     | red t-shirt and is shorter than Chris. |  |  |  |  |
| 7.  | and are siblings.                      |  |  |  |  |
|     | Both have got fair hair and blue eyes. |  |  |  |  |
| 8.  | has got green eyes and curly hair.     |  |  |  |  |
| 9.  | is good at sport and is wearing a      |  |  |  |  |
|     | tracksuit right now.                   |  |  |  |  |
| 10. | has got straight hair and is the       |  |  |  |  |
|     | shortest of them.                      |  |  |  |  |