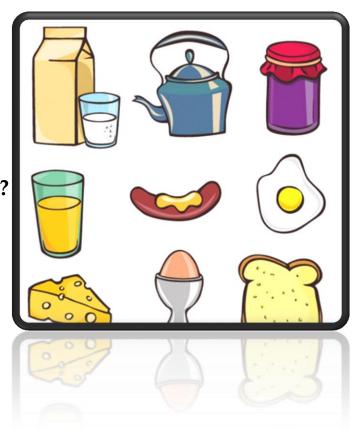

## SOME / ANY / A/AN/MUCH/MANY/IS-ARE NOT

| Is there     | milk?                      |  |
|--------------|----------------------------|--|
| Yes, there _ | glass of milk.             |  |
| How          | _ juice is there?          |  |
| There is     |                            |  |
|              | bread?                     |  |
|              | s bread.                   |  |
| How          | slices of bread are there? |  |
| There        | slice of bread.            |  |
| Is there     |                            |  |
| Yes, there _ | eggs.                      |  |
| Is there     |                            |  |
| No, there _  | water.                     |  |
| How          | _ jam there?               |  |
| There        | jar of jam.                |  |

| How          | tea is ther | e?       |
|--------------|-------------|----------|
| There        | cup of tea. |          |
| How          | _ apples _  | there?   |
| There        | only        | apple.   |
| there        | eg          | gs?      |
| Yes, there _ | tw          | o eggs.  |
| there        | e mi        | 1k?      |
| Yes, there _ | carton of   |          |
| milk.        |             |          |
| How          | butter is t | here?    |
| There        | b           | outter.  |
| there        | ora         | nges?    |
| No , there _ |             | oranges. |
| How          | cheese      | there?   |
| There        | cl          | neese.   |
|              |             |          |