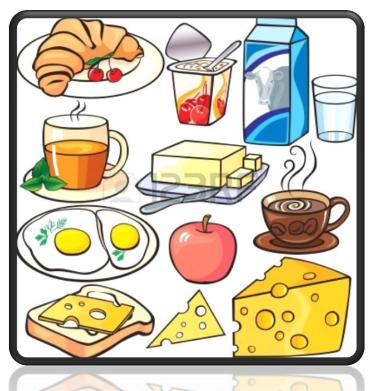

## SOME / ANY / A/AN/MUCH/MANY/IS-ARE NOT

| Is there     | milk?                      |  |
|--------------|----------------------------|--|
| Yes, there _ | glass of milk.             |  |
| How          | _ juice is there?          |  |
| There is     |                            |  |
|              | bread?                     |  |
|              | s bread.                   |  |
| How          | slices of bread are there? |  |
| There        | slice of bread.            |  |
| Is there     |                            |  |
| Yes, there _ | eggs.                      |  |
| Is there     |                            |  |
| No, there _  | water.                     |  |
| How          | _ jam there?               |  |
| There        | jar of jam.                |  |

| How          | tea is ther | e?       |
|--------------|-------------|----------|
| There        | cup of tea. |          |
| How          | _ apples _  | there?   |
| There        | only        | apple.   |
| there        | eg          | gs?      |
| Yes, there _ | tw          | o eggs.  |
| there        | e mi        | 1k?      |
| Yes, there _ | carton of   |          |
| milk.        |             |          |
| How          | butter is t | here?    |
| There        | b           | outter.  |
| there        | ora         | nges?    |
| No , there _ |             | oranges. |
| How          | cheese      | there?   |
| There        | cl          | neese.   |
|              |             |          |